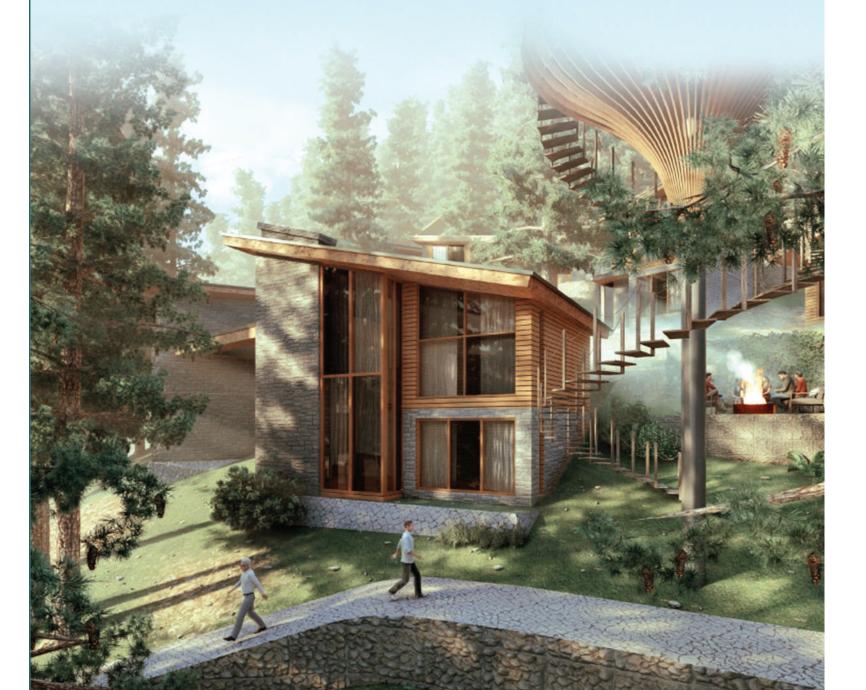

#### SIGNATURE VILLAS

Elegant villas are available at Signature Resort amid breathtaking mountain views. Our three different villa styles each offer special high-end features. Private pools, saunas, and Jacuzzis

Our opulent amenities and friendly living spaces are found in our 1, 2, and 3-bedroom villas, which range in size from 1900 to 2600 square feet and guarantee luxury living.

1,2 & 3 Bed Villas

PERSONALIZED SWIMMING POOL VILLA

PERSONALIZED SAUNA VILLA

STANDA VII I A

**Serviced Villas in New Muree** 