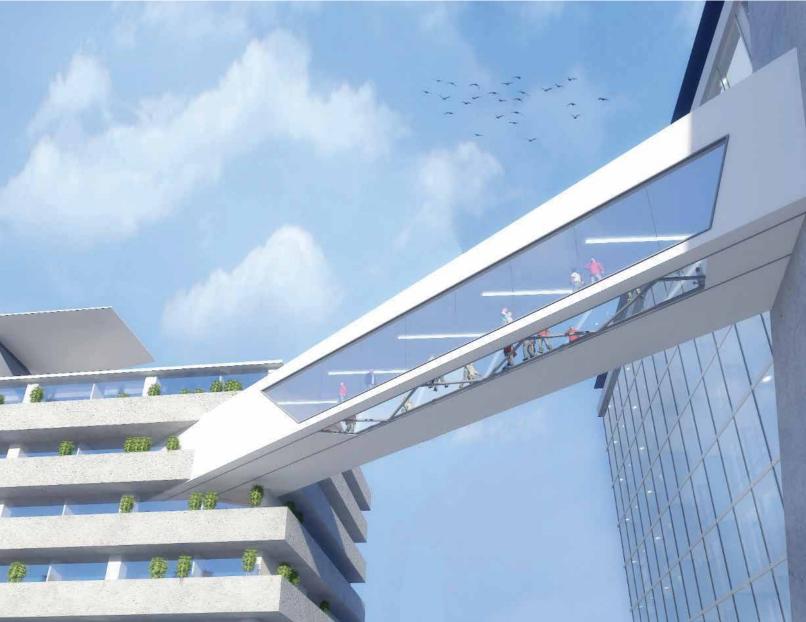

### OPPULENT VIEWS A NEW PERSPECTIVE

#### J7 Panorama

Skywalk Bridge with glass floor, ceiling & interactive Walls offering 360 Degree view. A landmark addition to the capital city

Chapter Four