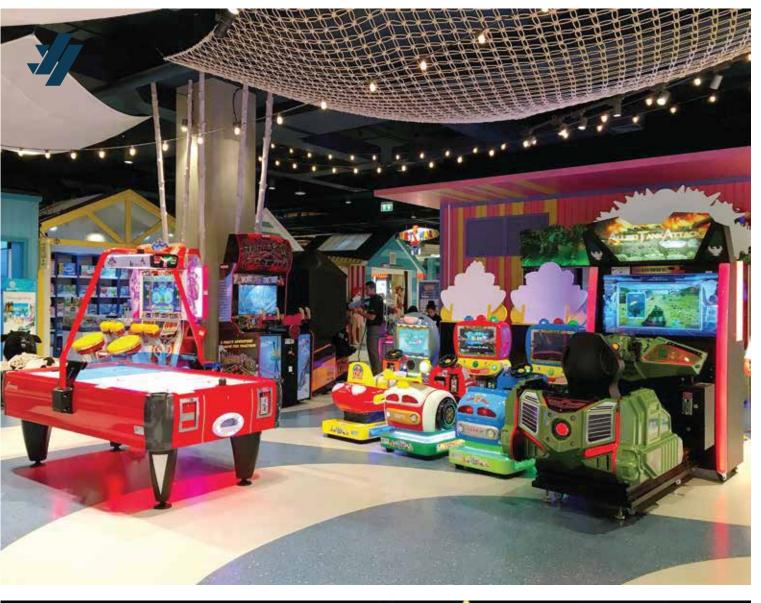

#### Fun City

A special section dedicated to children. Indoor theme play areas, gaming arcade and section of rides. We are offing experiences that have not been seen in the twin cities yet.