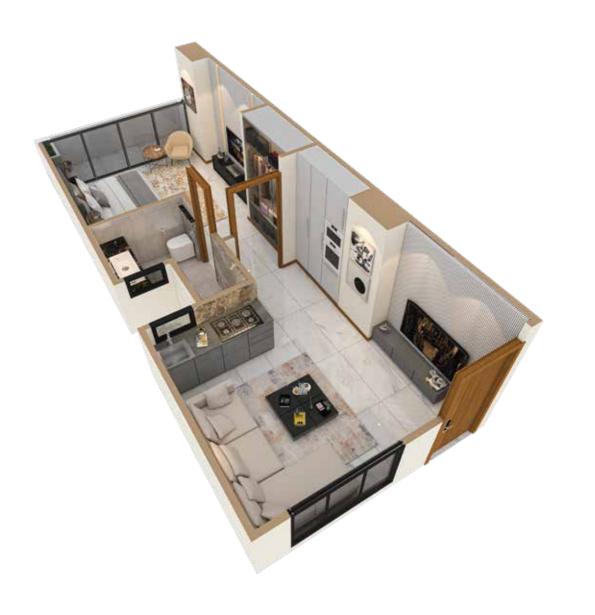

#### J7 Homes

Penthouses, condos as well as Multi Deck Apartments (studio, 1, 2, 3 Beds) in the west wing of the residential block. Most of the J7 Emporium's apartments have their own private balcony or terrace. Some look across the formal landscape of B-17, others look down onto a private courtyard garden.

One Bed

Two Bed

Three Bed

UAN: 033-777-777-00

Plot # 01, MR-09, Block-C, Multi Gardens,B-17, Islamabad. Info@j7emporium.com | www.j7emporium.com