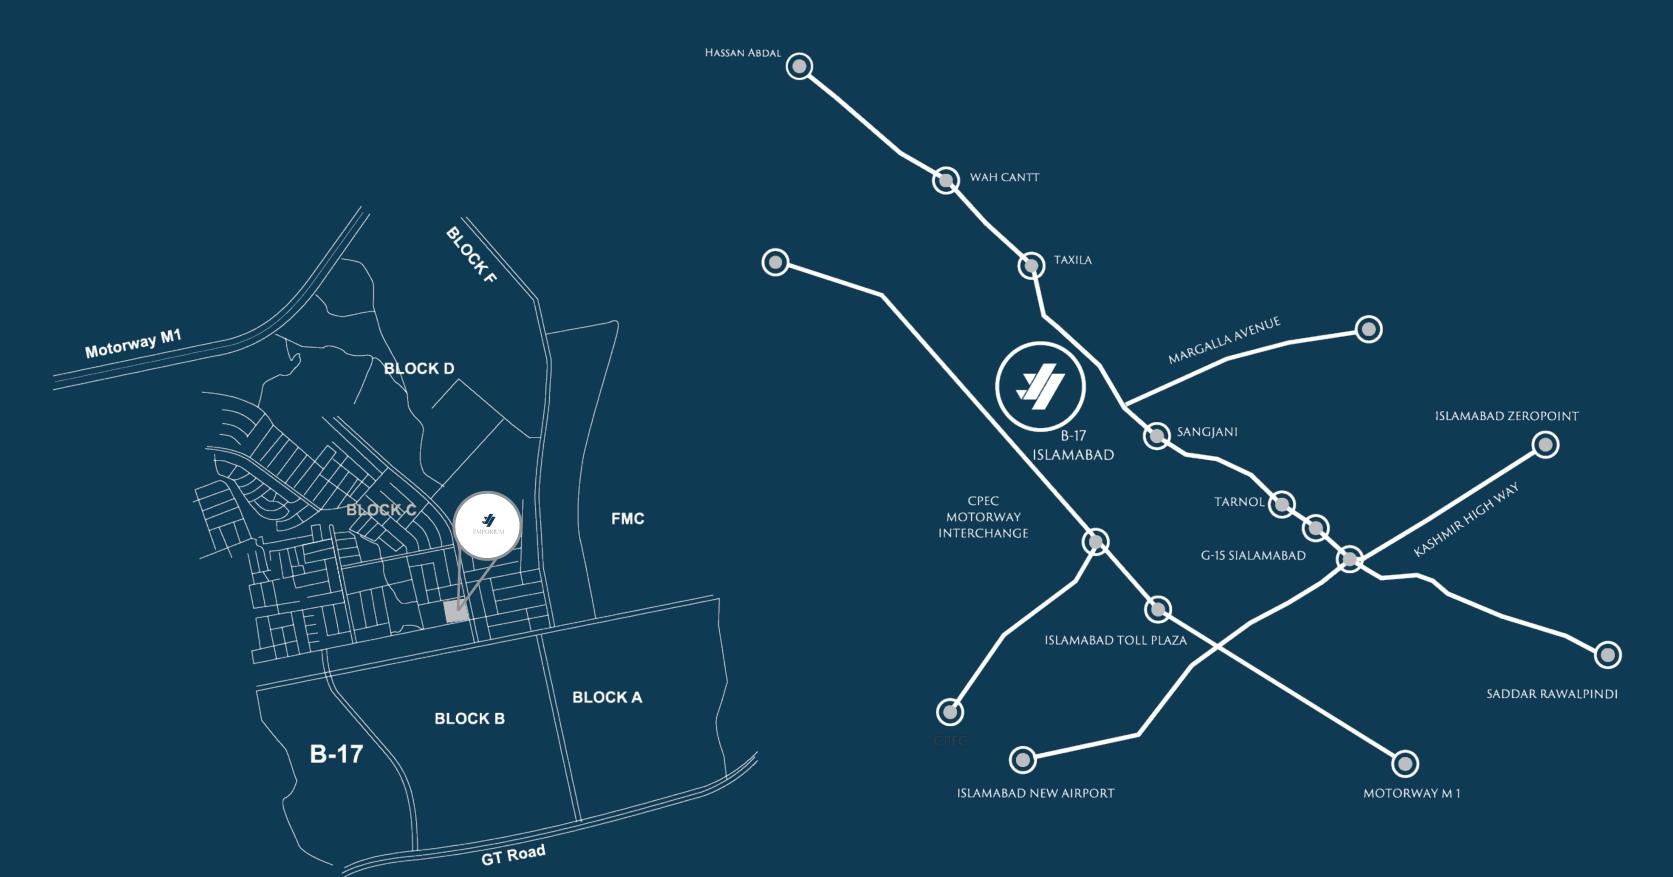

#### Sector B-17, Islamabad

J7 Emporium is ideally located. It is centrally placed near the suurbs and is an ideal for thriving businesses and residents, alike. Awt Sangani Toll Plaza 10 Min Islamabad Toll Plaza 25 Min Islamabad New Airport 30 Min CPEC Motoway nterchange 10 Min E-11 Islamabad 15 Min Zero Point Islamabad 30 Min Saddar Rawalpindi 30 Min WahCantt 17 Min Khanpur Dam 40 Min

## CYNOSURE PRIME LOCATION Sector B-17, Islamabad The location of the project cloud not have been more ideal for bussinesses and investors alinke. Situated at the junction of Motorway, CPCE, ring Road, GT Road, Margalla Avenue, Sector B-17 is the new business hub. The pehnomenal success of MPCHS and Multi-Gardens is proof of that. MARGALLA HILLS CPEC MOTORWAY M-1 FMC A-BLOCK C-BLOCK B-BLOCK **B-BLOCK** SCHOOL COMMERCIAL MAIN AVENUE G.T ROAD