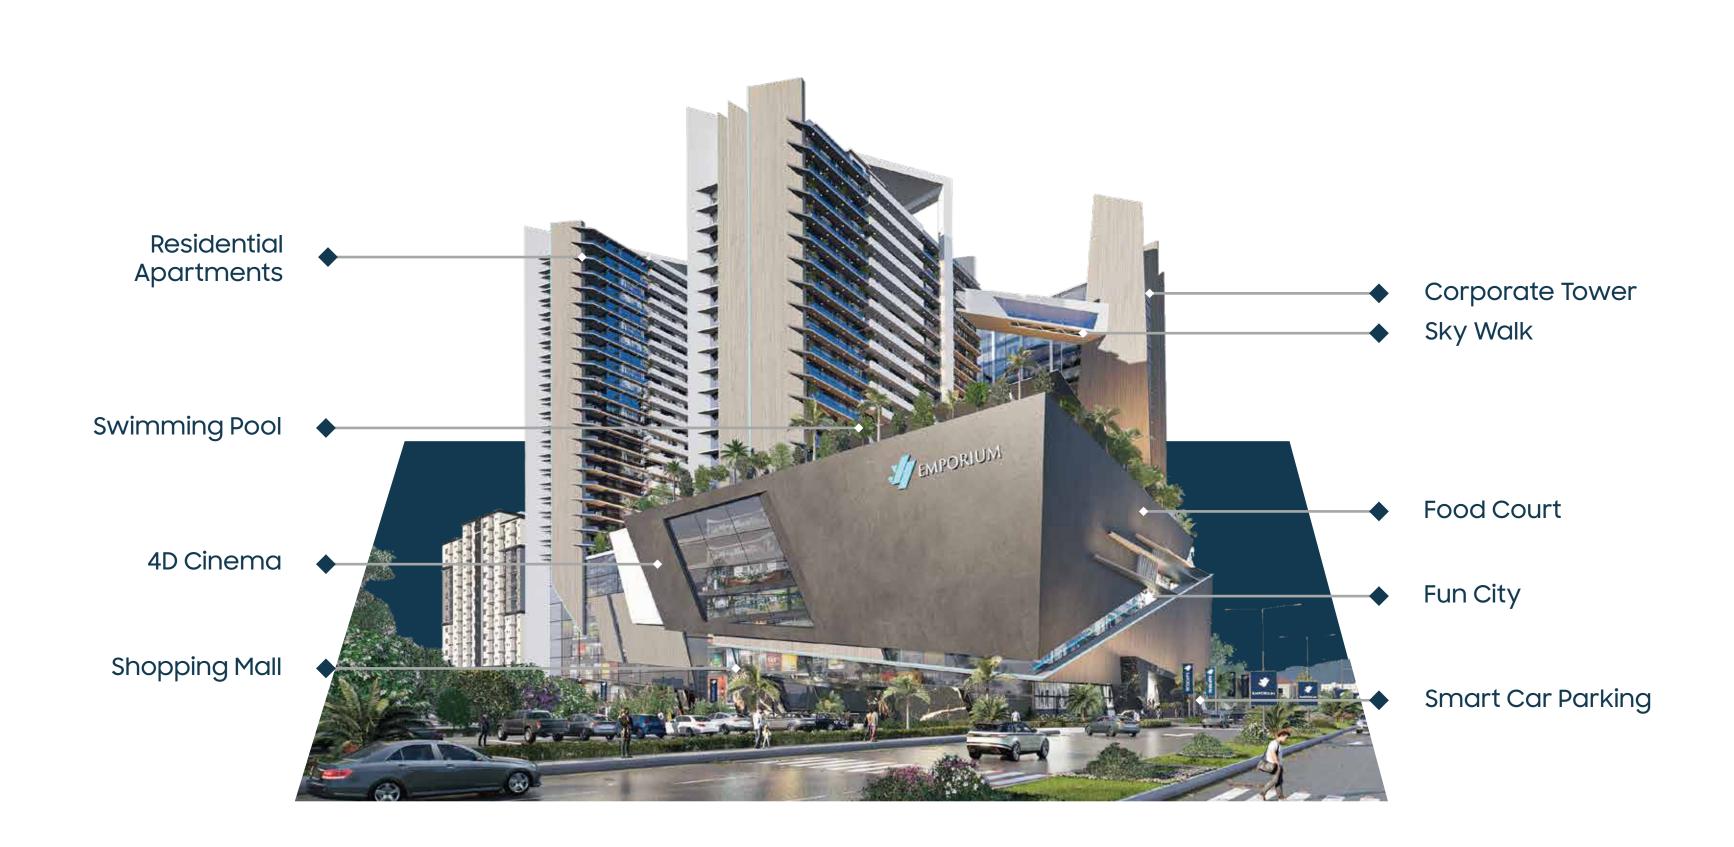

#### J7 Emporium

The new Shopping district & a food haven. Designed to House and array of national & International brands. An Exquisite atrium to give the visitors an experience they would never forget. Thriving Possibilities J7 Emporium is designed to provide ultimate luxury and functionality under one roof. The location is ideal for businesses as it is in close proximity of the suburbs of Islamabad. As for the residents of Islamabad, the Emporium Will be their go-to shopping destination.

#### Thriving Possibilities

J7 Emporium is designed to provide ultimate luxury and functionality under one roof. The location is ideal for businesses as it is in close proximity of the suburbs of Islamabad. As for the residentsof Islamabad, the Emporium Will be their go-to shopping destination.

## MODERN MARVEL FUNCTION AND INNOVATION

J7 Emporium, a commercial and Residential projects in B-17, is a fusion of Contemporary and modern architecture, This feature adds to its attraction besides Many other features designed to perftion. The residential portion of the Project presents a unique and modern living experience and that too in the heart of the Capital, Islamabad. The commercial portion is ideal for investment with the design, construction and execution quality that speaks for itself.

Event & Seminar Hall Health Club Swimming Pool SPA & Sauna Sky Walk Glass Bridge Esclators High Speed Lifts 24/7 Security

Looking at the existing malls and residential projects, at J7 Emporium we have 3 dedicated levels of parking with Pakistan's 1st Smart Home, Smart Parking & shopping App. These amenities will cater to the ever Growing demands of a busy life of true metro city.