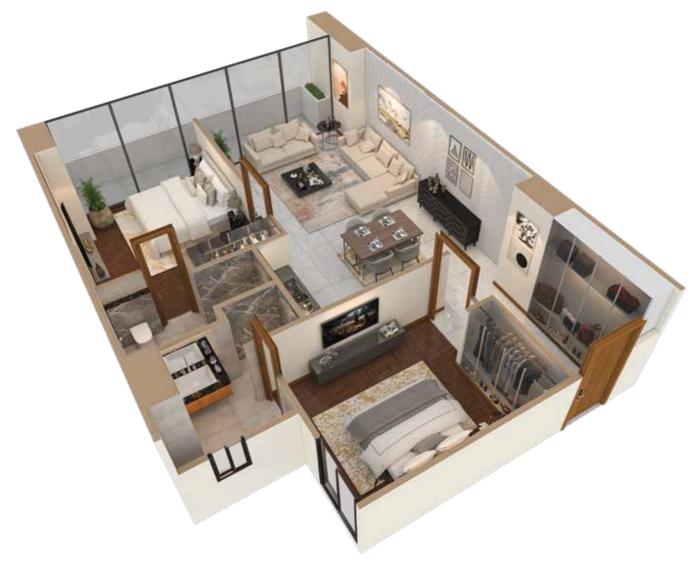

#### J7 Homes

Penthouses, condos as well as Multi Deck Apartments (studio, 1, 2, 3 Beds) in the west wing of the residential block. Most of the J7 Emporium's apartments have their own private balcony or terrace. Some look across the formal landscape of B-17, others look down onto a private courtyard garden.

One Bed

Two Bed

Three Bed

UAN: 033-777-777-00

Plot # 01, MR-09, Block-C, Multi Gardens,B-17, Islamabad. Info@j7emporium.com | www.j7emporium.com