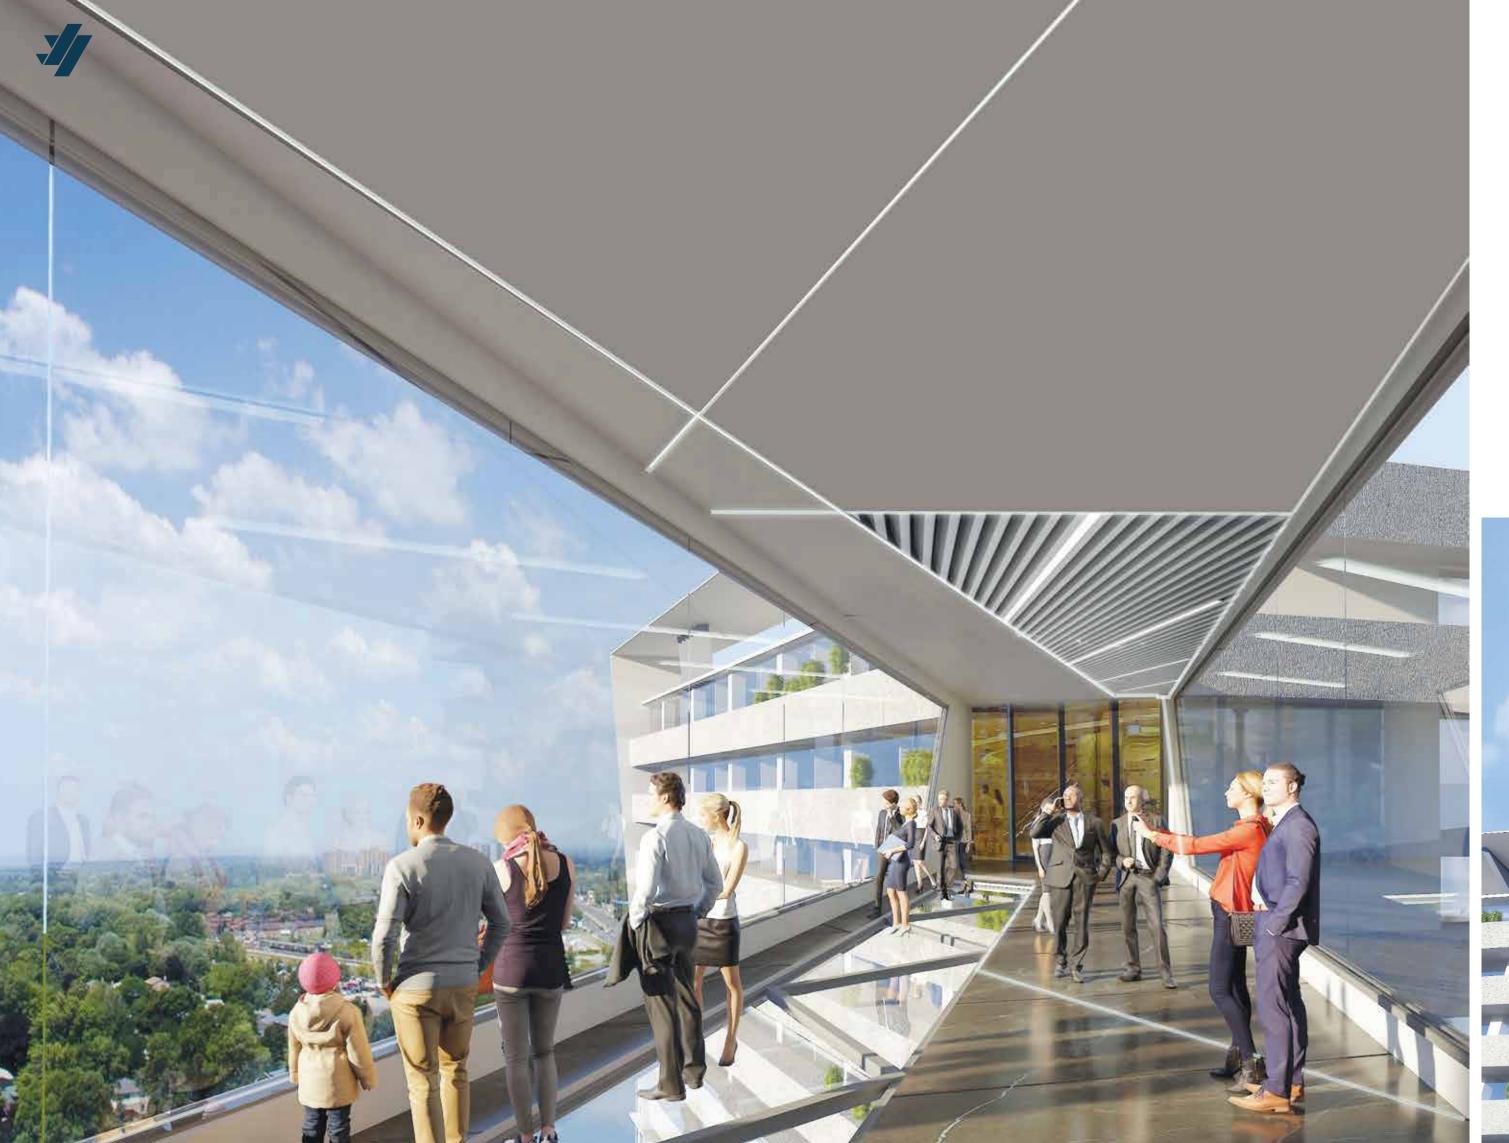

### OPPULENT VIEWS A NEW PERSPECTIVE

#### J7 Panorama

Skywalk Bridge with glass floor, ceiling & interactive Walls offering 360 Degree view. A landmark addition to the capital city

Chapter Four