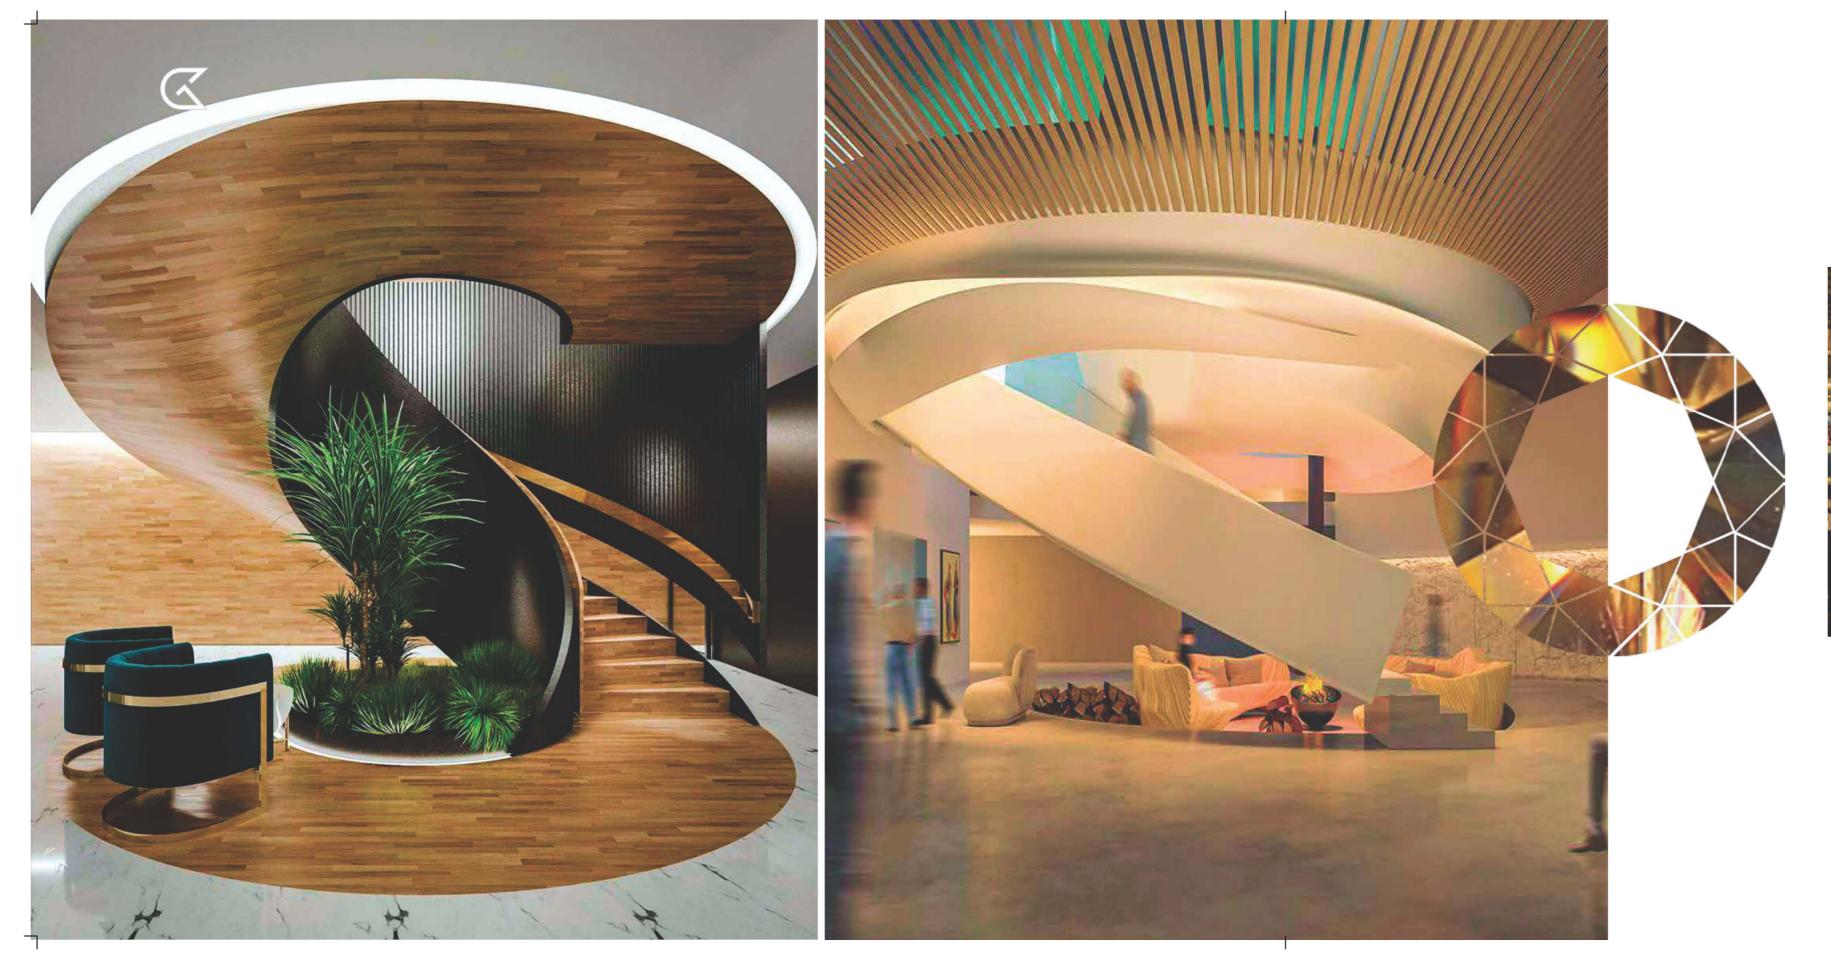

# A WARM & EXCITING ENTRANCE

The awe-inspiring entrance hall of the Golden Tulip Islamabad is exquisitely welcoming and greeting for visitors. The wide, luminous and high-ceiled central hall invites all its guests warmly and graciously. The entrance hall has an impressive architectural design with a glitzy and chic interior. Moreover, there's a separate entrance for the guests of the hotels and apartments to ensure hassle-free and convenient entry & exit for the visitors.