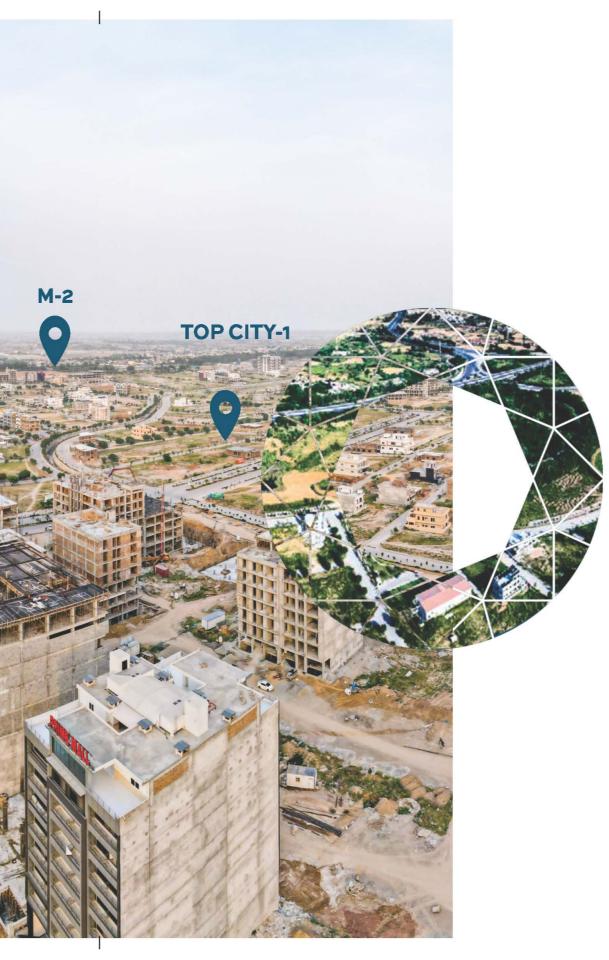

### **A PLACE TO** REVEAL

**M-1** 

「長 きゃいこのできる」「きいき やいち たい長いの「アアド」をものまた いたて、

**ZERO POINT** 

17- XIIX

METRO BUSS STATION

Among the mesmerizing beauty of Margalla Hills, there lies an elite housing society of Top City 1. located at the southern side of Srinagar Highway, at the intersection of M-1 and M-2 motorway, the Golden Tulip Islamabad opens up new avenues for the residents of twin cities. A unique blend of natural beauty and exceptional architecture provides one -of-a kind feel to this unbeatable location. Furthermore, it is situated 5 Km from New Islamabad Airport.