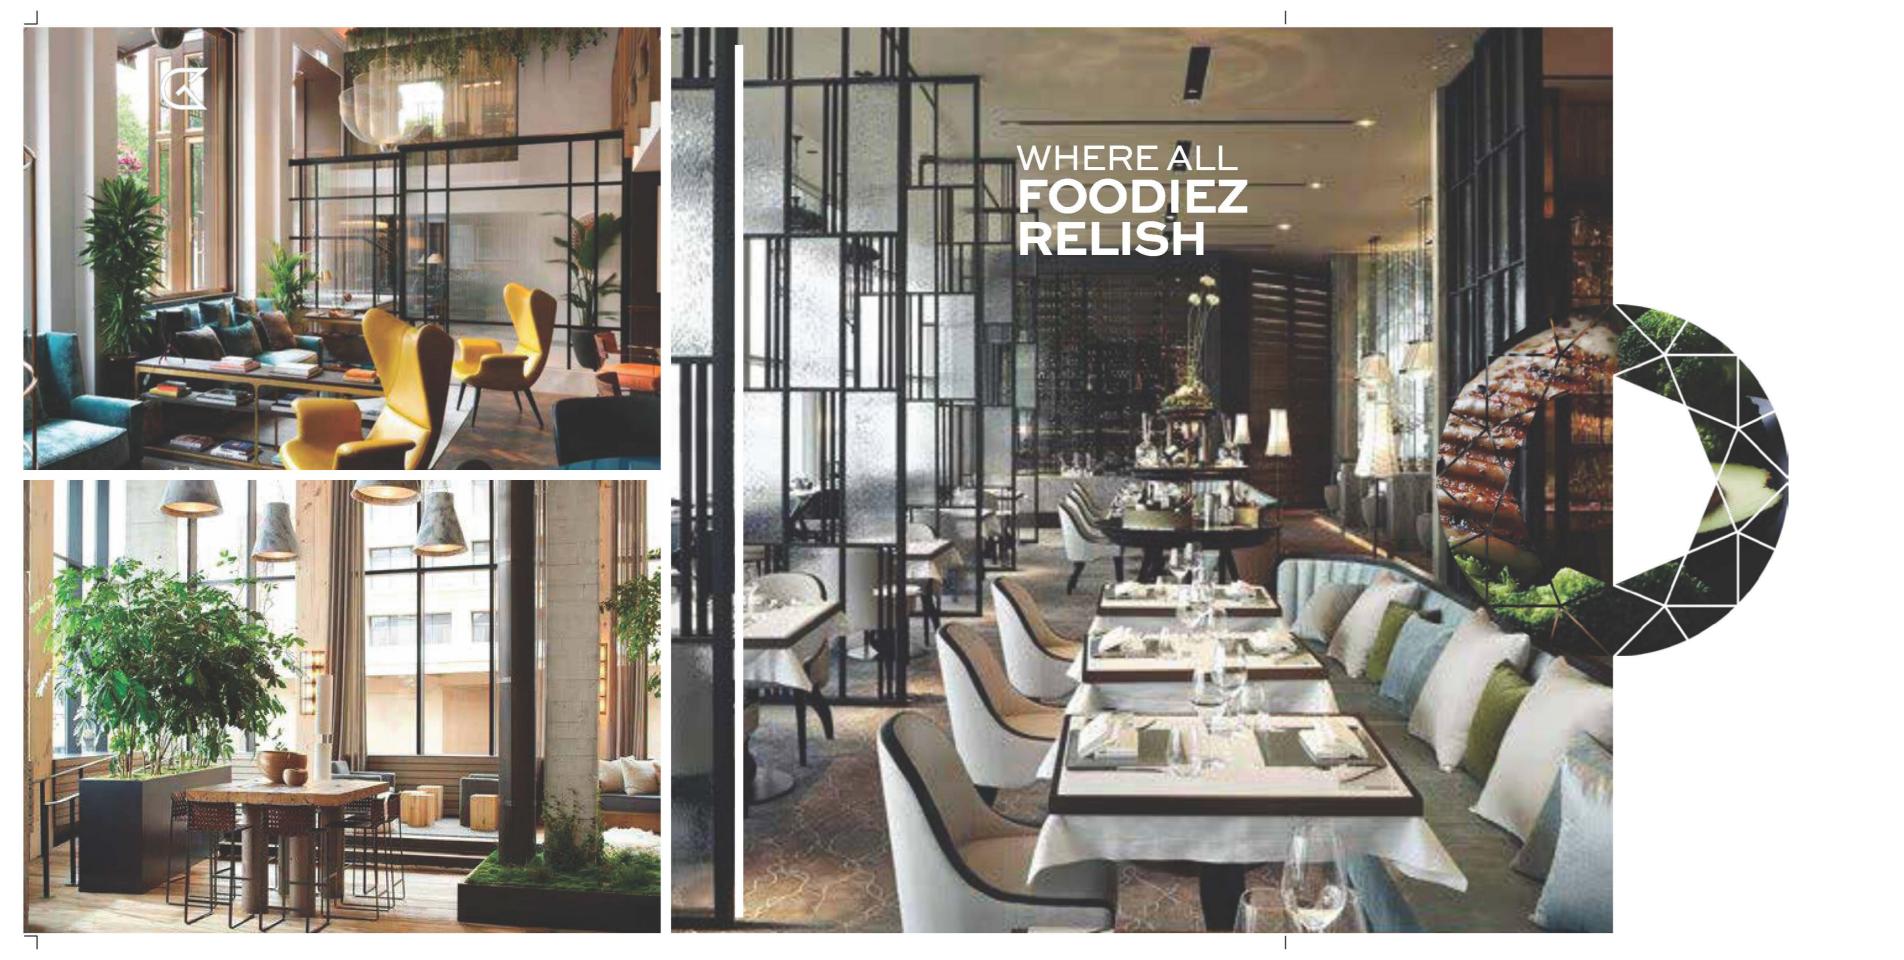

- Rental Conference Rooms
  Event Hall
- Banquet Hall
  Seminar Hall

- Meeting RoomsRental Rooms

Aromatic restaurants at Golden Tulip Islamabad provide an amazing spot for all food lovers who take immense pleasure in dinning out with their family and friends to make wonderful memories and cherish their auspicious moments of life.

Rejoice your sumptuous breakfasts, satisfying brunch, musky lunch and a lavish dinner at the national, Continental and Chinese restaurants with your loved ones.

10

Γ

Dedicated, opulent executive hotel lounges for the top-tier guests and travelers provide a homely experience where they can enjoy refreshments and snacks. The well-equipped hotel lounge welcomes the guests with all the home-like comforts.