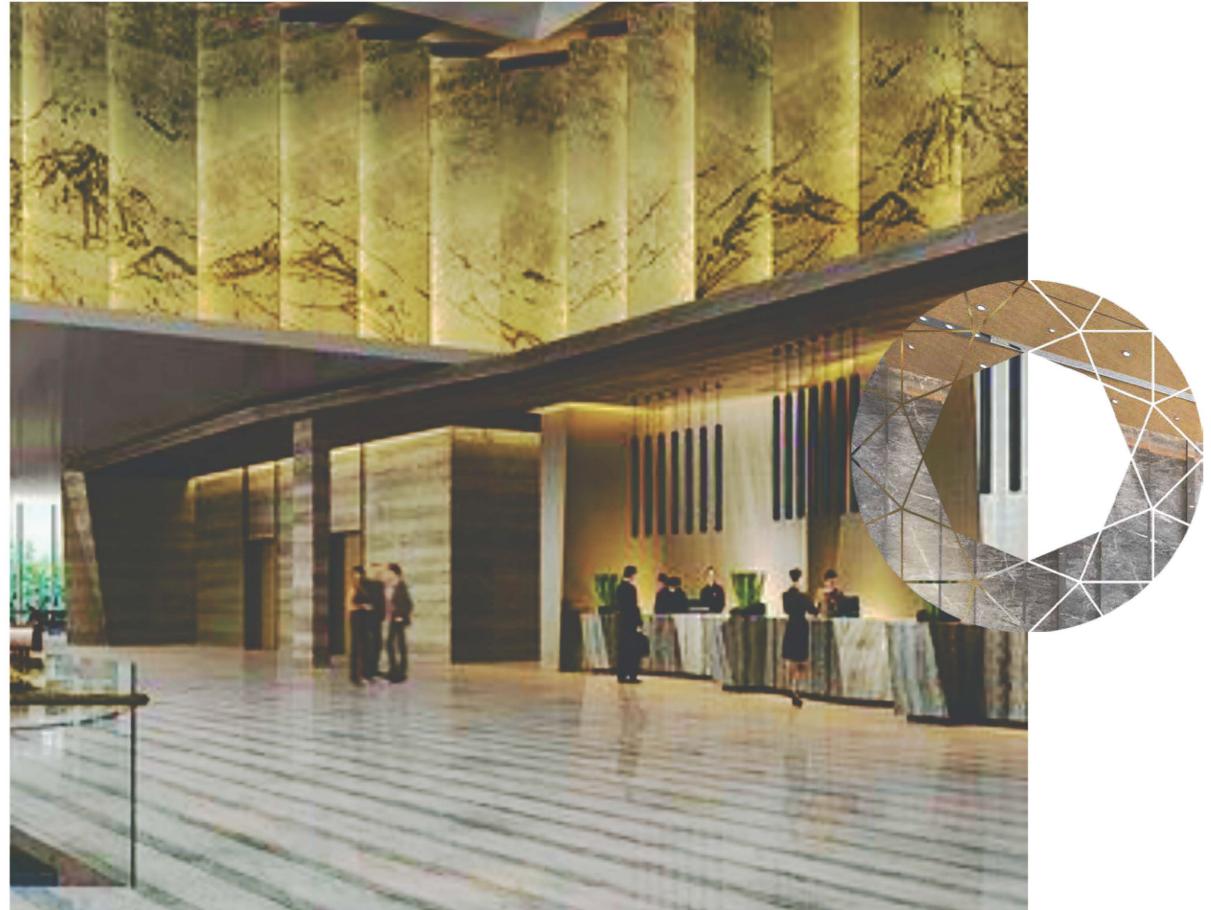

# A WARM & EXCITING ENTRANCE

The awe-inspiring entrance hall of the Golden Tulip Islamabad is exquisitely welcoming and greeting for visitors. The wide, luminous and high-ceiled central hall invites all its guests warmly and graciously. The entrance hall has an impressive architectural design with a glitzy and chic interior. Moreover, there's a separate entrance for the guests of the hotels and apartments to ensure hassle-free and convenient entry & exit for the visitors.