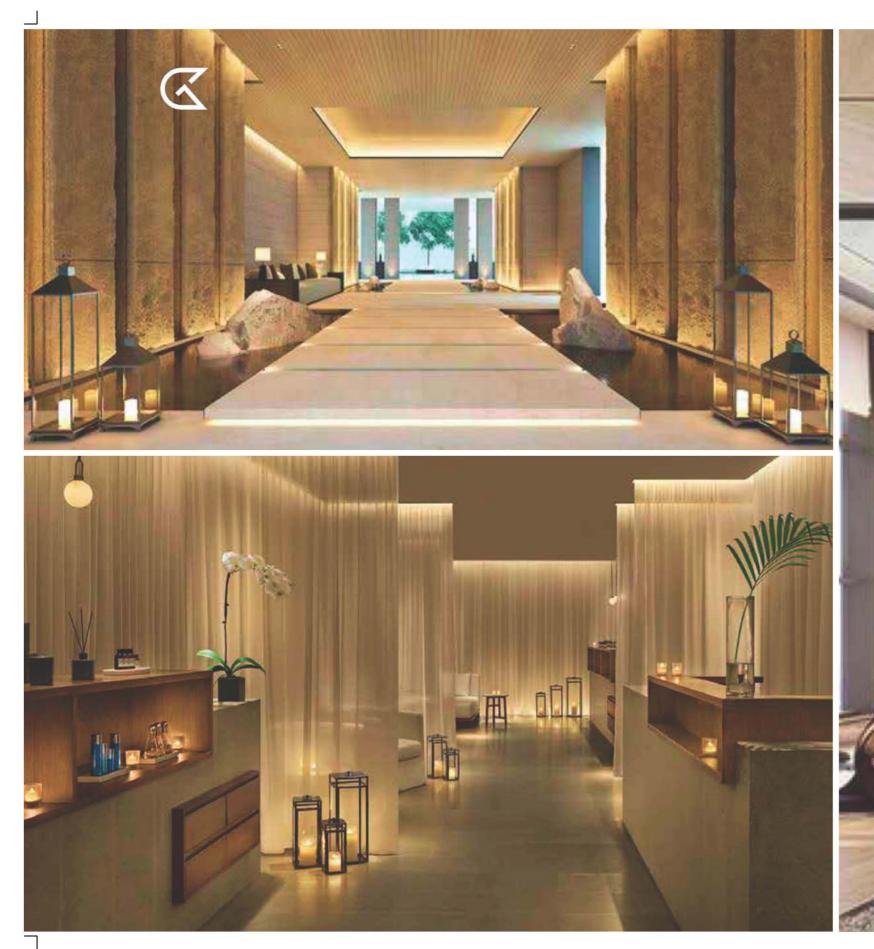

# A WARM & EXCITING ENTRANCE

The awe-inspiring entrance hall of the Golden Tulip Islamabad is exquisitely welcoming and greeting for visitors. The wide, luminous and high-ceiled central hall invites all its guests warmly and graciously. The entrance hall has an impressive architectural design with a glitzy and chic interior. Moreover, there's a separate entrance for the guests of the hotels and apartments to ensure hassle-free and convenient entry & exit for the visitors.

### BOOST UP YOUR MUSCLES & LIFFESTYLE

....

Golden Tulip Islamabad dedicates a floor to the ultra modern Fitness Clubs, Parlour, Saunas and Spas where you can boost your energy and mood by indulging yourself in luxurious activities. Go beyond the norms and take delight in a healthy and active lifestyle by joining these opulent and top-notch clubs.