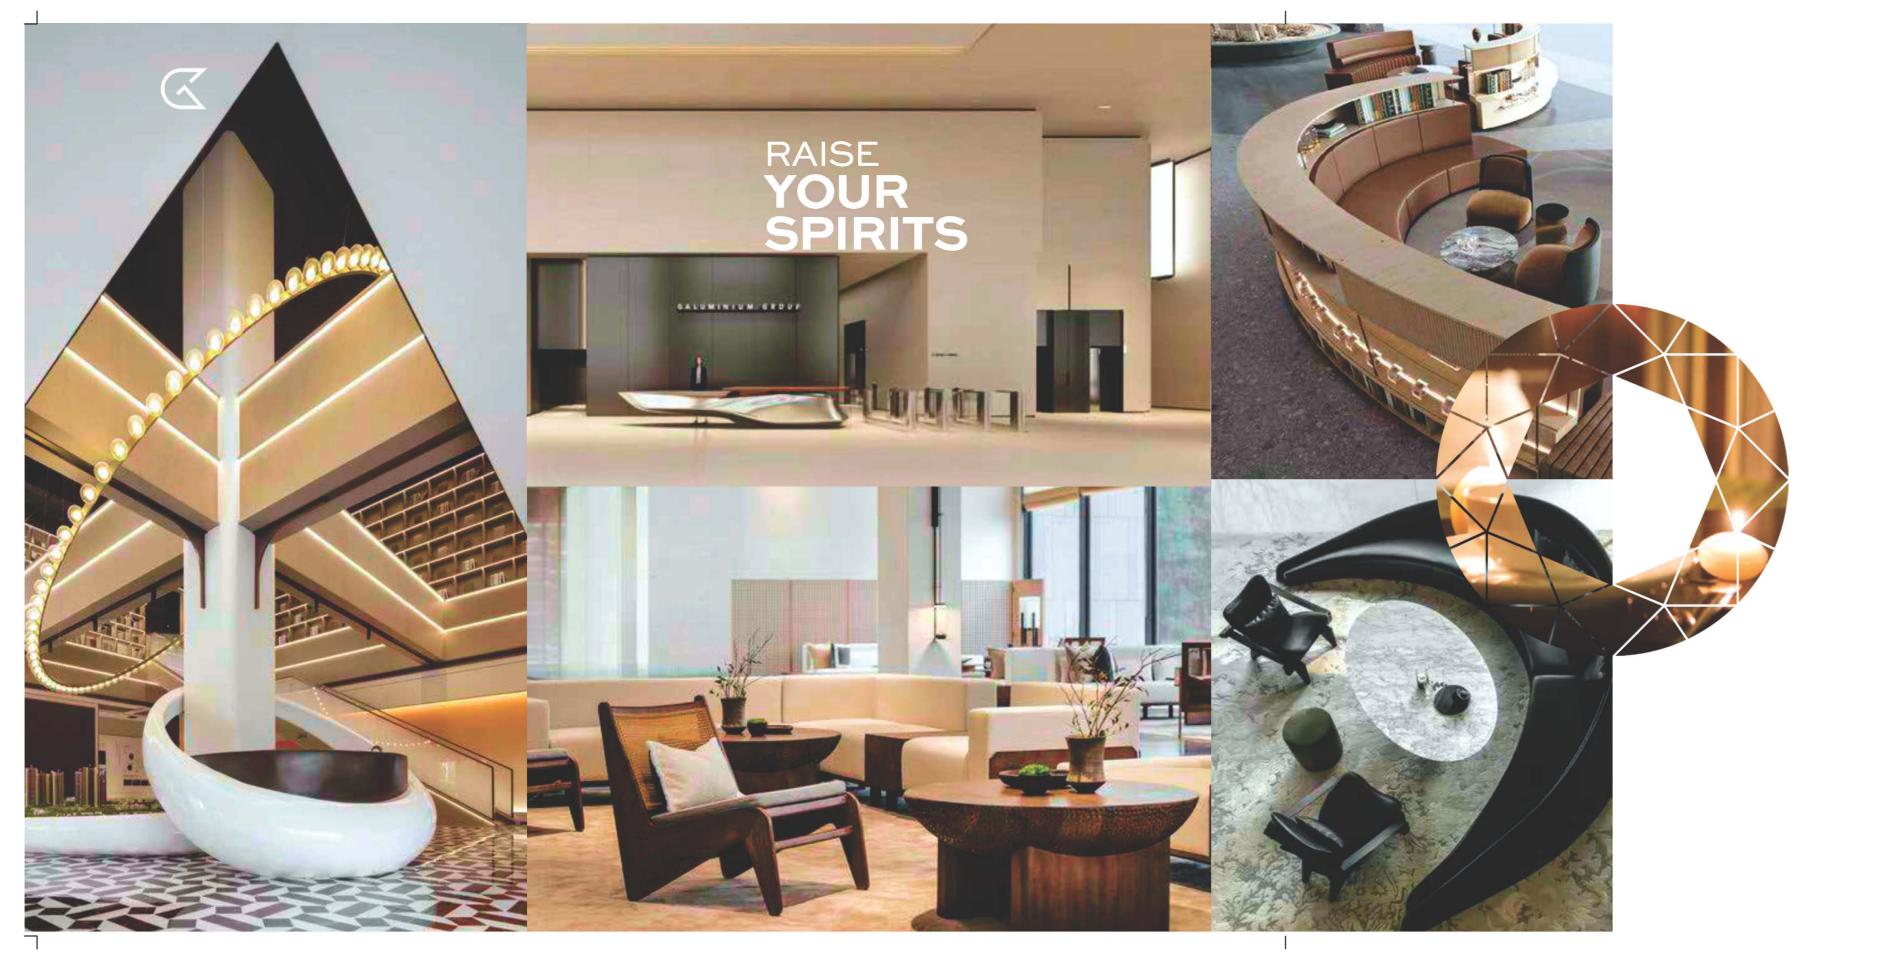

# A WARM & EXCITING ENTRANCE

The awe-inspiring entrance hall of the Golden Tulip Islamabad is exquisitely welcoming and greeting for visitors. The wide, luminous and high-ceiled central hall invites all its guests warmly and graciously. The entrance hall has an impressive architectural design with a glitzy and chic interior. Moreover, there's a separate entrance for the guests of the hotels and apartments to ensure hassle-free and convenient entry & exit for the visitors.

Rejoice your sumptuous breakfasts, satisfying brunch, musky lunch and a lavish dinner at the national, Continental and Chinese restaurants with your loved ones.

10

Γ

Dedicated, opulent executive hotel lounges for the top-tier guests and travelers provide a homely experience where they can enjoy refreshments and snacks. The well-equipped hotel lounge welcomes the guests with all the home-like comforts.